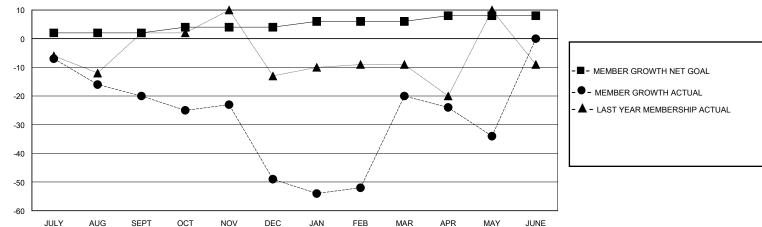

## District 14 A

Results as of: 5/31/2020

| DROPPED CLUBS: 1 |     | 27 CLUBS OF 62 ADDED 1 OR MORE<br>NEW MEMBERS | GENDER DISTRIBUTION<br>MALE 1,040 (69.99%) |              |     |
|------------------|-----|-----------------------------------------------|--------------------------------------------|--------------|-----|
| DROPPED MEMBERS  |     |                                               | FEMALE                                     | 446 (30.01%) |     |
| DECEASED         | 28  | CLICK HERE FOR CUMULATIVE<br>MEMBERSHIP DATA  | TOTAL FAMILY UNIT MEMBERS                  |              | 253 |
| CLUB CANCELLED   | 1   |                                               | FAMILY MEMBERS PAYING HALF<br>DUES         |              | 132 |
| OTHER            | 129 |                                               |                                            |              | 132 |
| TOTAL            | 158 |                                               |                                            |              |     |