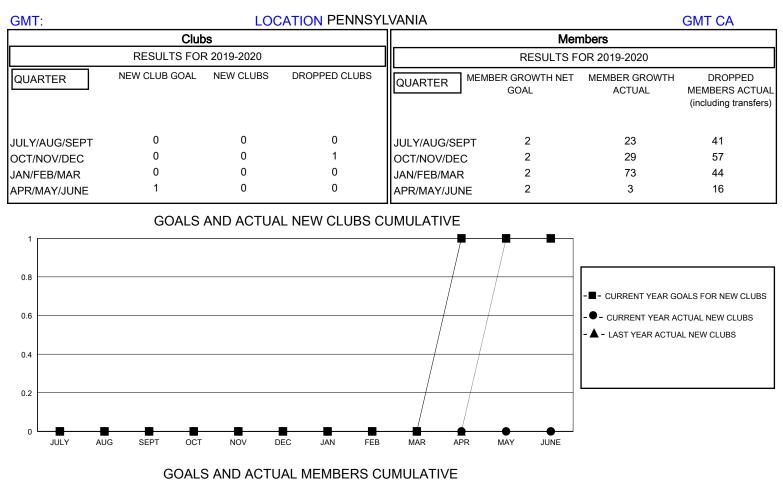

## District 14 A

Results as of: 5/31/2020

| DROPPED CLUBS: 1 |     | 27 CLUBS OF 62 ADDED 1 OR MORE<br>NEW MEMBERS | GENDER DISTRIBUTION<br>MALE 1,040 (69.99%) |              |     |
|------------------|-----|-----------------------------------------------|--------------------------------------------|--------------|-----|
| DROPPED MEMBERS  |     |                                               | FEMALE                                     | 446 (30.01%) |     |
| DECEASED         | 28  | CLICK HERE FOR CUMULATIVE<br>MEMBERSHIP DATA  | TOTAL FAMILY UNIT MEMBERS                  |              | 253 |
| CLUB CANCELLED   | 1   |                                               | FAMILY MEMBERS PAYING HALF<br>DUES         |              | 132 |
| OTHER            | 129 |                                               |                                            |              | 132 |
| TOTAL            | 158 |                                               |                                            |              |     |